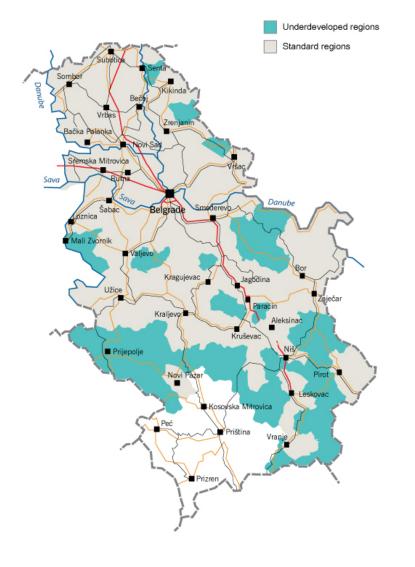

#### **GRANT DISTRIBUTION SYSTEM**

Serbia Investment and Export Promotion Agency

#### **Requirements:**

1 million EUR investment – standard regions or
0.5 million EUR investment – underdeveloped regions
50 new jobs created
Benefit:

### 4,000 to 10,000 EUR per new job created

## Large-scale projects:

#### **Requirements:**

50 million EUR investments – all regions 300 new jobs created Benefit:

grant up to 20% of investment value