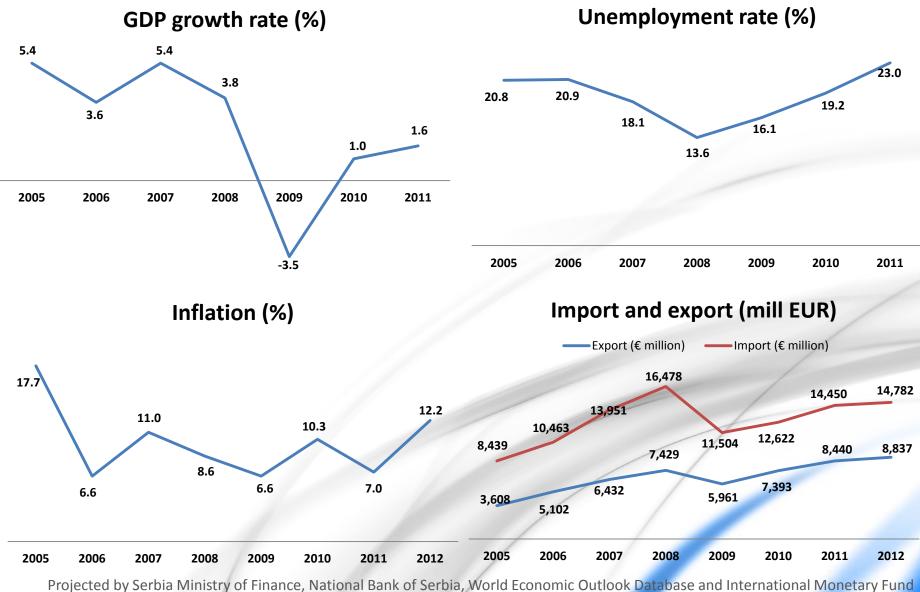

#### TRENDS AND PROJECTIONS OF SERBIAN ECONOMY

Serbia Investment and Export Promotion Agency

|                       | 2005  | 2006   | 2007   | 2008   | 2009   | 2010   | 2011   | 2012          |
|-----------------------|-------|--------|--------|--------|--------|--------|--------|---------------|
| GDP growth rate (%)   | 5.4   | 3.6    | 5.4    | 3.8    | -3.5   | 1.0    | 1.6    | -2.0          |
| Unemployment rate (%) | 20.8  | 20.9   | 18.1   | 14.0   | 16.6   | 19.2   | 23.7   | I-X<br>25.5   |
| FDI (€ million)       | 1,303 | 4,234  | 2,848  | 2,434  | 1,810  | 1,139  | 2,236  | I-IX<br>1,556 |
| Inflation (%)         | 17.7  | 6.6    | 11.0   | 8.6    | 6.6    | 10.3   | 7.0    | 12.2          |
| Export (€ million)    | 3,608 | 5,102  | 6,432  | 7,429  | 5,961  | 7,393  | 8,441  | 8.836,8       |
| Import (€ million)    | 8,439 | 10,463 | 13,951 | 16,478 | 11,504 | 12,622 | 14,250 | 14.782,3      |

Projected by Serbia Ministry of Finance, National Bank of Serbia, World Economic Outlook Database and International Monetary Fund

#### SERBIA ECONOMY TREND AND PLANS

Serbia Investment and Export Promotion Agency

PRESENTATION RIGHTS RESERVED. COPYRIGHT SIEPA. YEAR 2013.