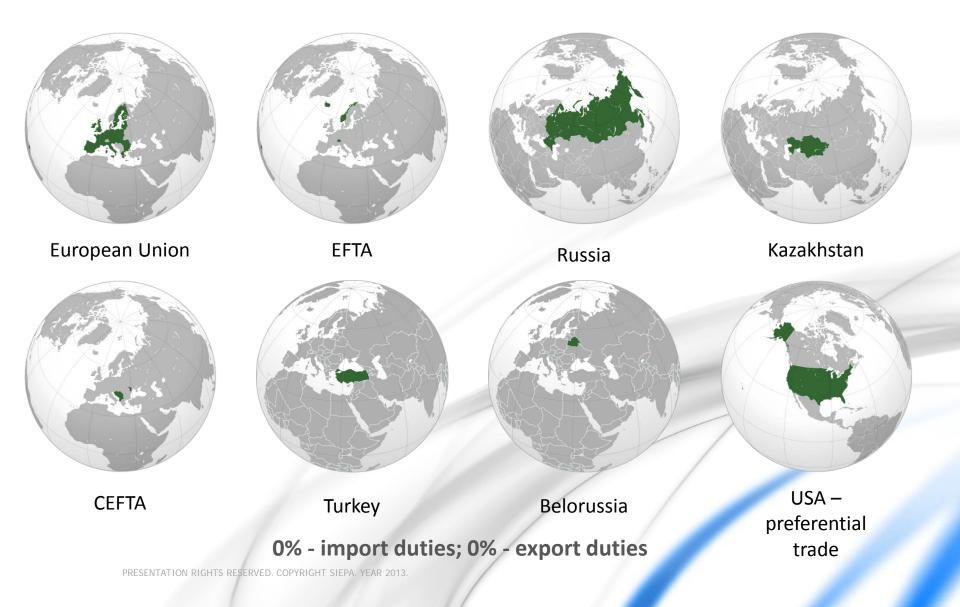

| 8h/week 4h/day |        |  |  |  |
| No. of shifts:              | max 3          |        |  |  |  |
|                             |                |        |  |  |  |
| Utilities:                  |                |        |  |  |  |
| Electricity cost:           | 0.05 €/kWh     |        |  |  |  |
| Gas cost:                   | 0.42 €/m3      |        |  |  |  |
| Water cost:                 | 0.2 €/m3       |        |  |  |  |
|                             |                |        |  |  |  |
| Building:                   |                |        |  |  |  |
| Average rent cost:          | 5 €/sqm        |        |  |  |  |
| Average building cost:      | 400 €/sqm      |        |  |  |  |



#### **DEVELOPMENT OF ROAD INFRASTRUCTURE**







#### SERBIA FREE TRADE AGREEMENTS



#### **MOST ATTRACTIVE TAX SYSTEM IN EUROPE**





#### **MOST ATTRACTIVE TAX SYSTEM IN EUROPE**

| Tax:                                                                                                                                                         | Rate:                                                                                         | Recurrence:                | Possible incentive:                                                                                                           |
|--------------------------------------------------------------------------------------------------------------------------------------------------------------|-----------------------------------------------------------------------------------------------|----------------------------|-