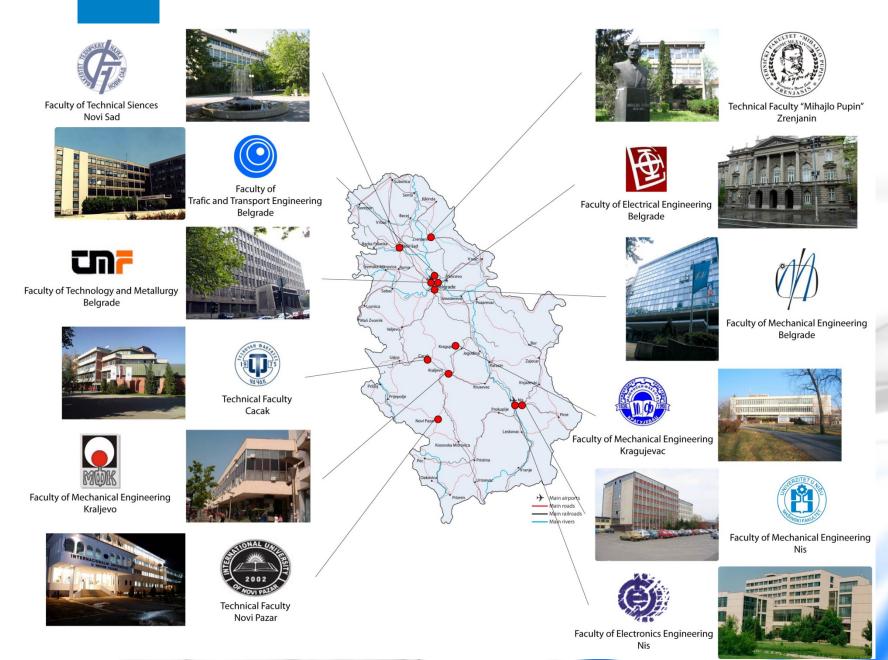

#### **TECHNICAL EDUCATION CENTERS IN SERBIA**

| Typical monthly salaries:   | Net:           | Total: |  |  |  |
|-----------------------------|----------------|--------|--|--|--|
| Minimal salary:             | 184€           | 303€   |  |  |  |
| Average blue collar salary  | 250€           | 412.5€ |  |  |  |
| Average white collar salary | 550€           | 907.5€ |  |  |  |
|                             |                |        |  |  |  |
| Working week:               | 40h            |        |  |  |  |
| Overtime:                   | 8h/week 4h/day |        |  |  |  |
| No. of shifts:              | max 3          |        |  |  |  |
|                             |                |        |  |  |  |
| Utilities:                  |                |        |  |  |  |
| Electricity cost:           | 0.05 €/kWh     |        |  |  |  |
| Gas cost:                   | 0.42 €/m3      |        |  |  |  |
| Water cost:                 | 0.2 €/m3       |        |  |  |  |
|                             |                |        |  |  |  |
| Building:                   |                |        |  |  |  |
| Average rent cost:          | 5 €/sqm        |        |  |  |  |
| Average building cost:      | 400 €/sqm      |        |  |  |  |