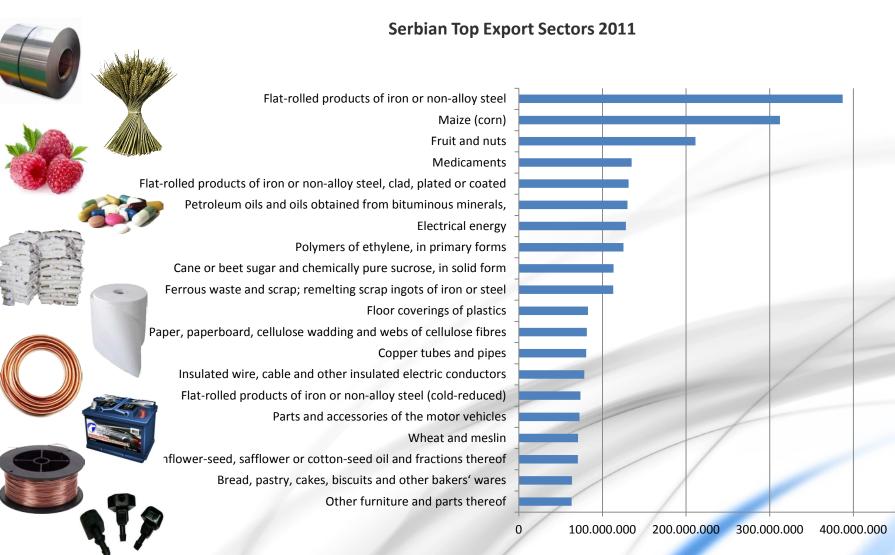

#### SERBIAN INDUSTRY TODAY

Serbia Investment and Export Promotion Agency

## **TOP INVESTMENT SECTORS - AUTOMOTIVE**

#### Largest Investors in Automotive Industry

- More then 1.4 billion euros of FDI,
- In two years automotive products will become Serbia's top export item,
- More than 70 years of tradition,
- Experienced, educated and inexpensive labor,
- Available labor,
- Well developed infrastructure.