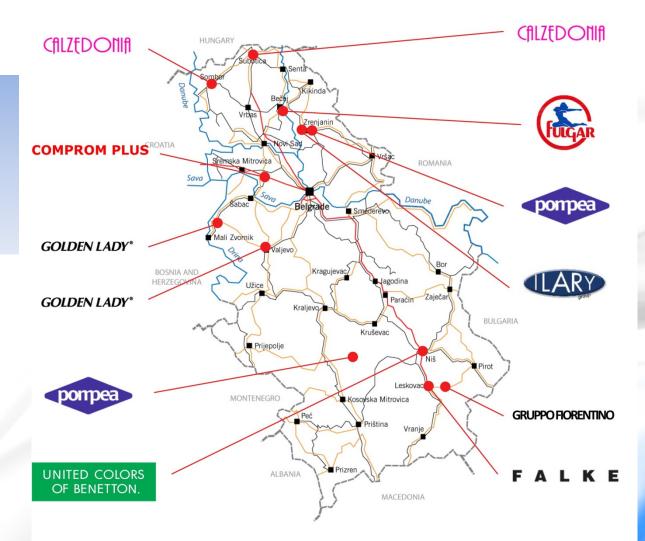

## **TOP INVESTMENT SECTORS - CLOTHING**

#### Largest Investors in Clothing Industry

- One of Serbia's top exporting sectors,
- Abundant supply of experienced labor,
- Salaries in Serbia provide for cost effective production,
- Available brownfield locations.