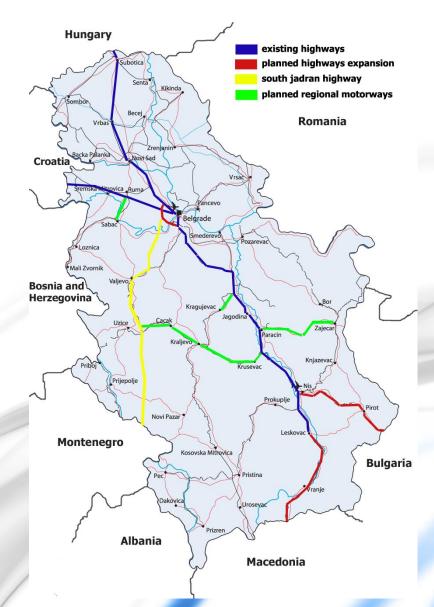

|  |  |  |
| Overtime:                   | 8h/week 4h/day |        |  |  |  |
| No. of shifts:              | max 3          |        |  |  |  |
|                             |                |        |  |  |  |
| Utilities:                  |                |        |  |  |  |
| Electricity cost:           | 0.05 €/kWh     |        |  |  |  |
| Gas cost:                   | 0.42 €/m3      |        |  |  |  |
| Water cost:                 | 0.2 €/m3       |        |  |  |  |
|                             |                |        |  |  |  |
| Building:                   |                |        |  |  |  |
| Average rent cost:          | 5 €/sqm        |        |  |  |  |
| Average building cost:      | 400 €/sqm      |        |  |  |  |



#### **DEVELOPMENT OF ROAD INFRASTRUCTURE**







#### SERBIA FREE TRADE AGREEMENTS



#### **MOST ATTRACTIVE TAX SYSTEM IN EUROPE**





#### **MOST ATTRACTIVE TAX SYSTEM IN EUROPE**

| Tax:                                                                                                                                                         | Rate:                                                                                         | Recurrence:                | Possible incentive:                                                                                                           |
|--------------------------------------------------------------------------------------------------------------------------------------------------------------|---------------------------------------------------------------------------------------