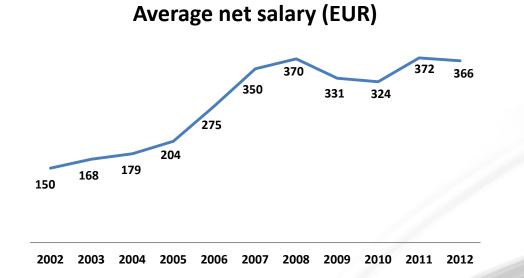

#### TRENDS AND PROJECTIONS OF SERBIAN ECONOMY

Serbia Investment and Export Promotion Agency

|                       | 2005  | 2006   | 2007   | 2008   | 2009   | 2010   | 2011   | 2012          |
|-----------------------|-------|--------|--------|--------|--------|--------|--------|---------------|
| GDP growth rate (%)   | 5.4   | 3.6    | 5.4    | 3.8    | -3.5   | 1.0    | 1.6    | -2.0          |
| Unemployment rate (%) | 20.8  | 20.9   | 18.1   | 14.0   | 16.6   | 19.2   | 23.7   | I-X<br>25.5   |
| FDI (€ million)       | 1,303 | 4,234  | 2,848  | 2,434  | 1,810  | 1,139  | 2,236  | I-IX<br>1,556 |
| Inflation (%)         | 17.7  | 6.6    | 11.0   | 8.6    | 6.6    | 10.3   | 7.0    | 12.2          |
| Export (€ million)    | 3,608 | 5,102  | 6,432  | 7,429  | 5,961  | 7,393  | 8,441  | 8.836,8       |
| Import (€ million)    | 8,439 | 10,463 | 13,951 | 16,478 | 11,504 | 12,622 | 14,250 | 14.782,3      |

Projected by Serbia Ministry of Finance, National Bank of Serbia, World Economic Outlook Database and International Monetary Fund