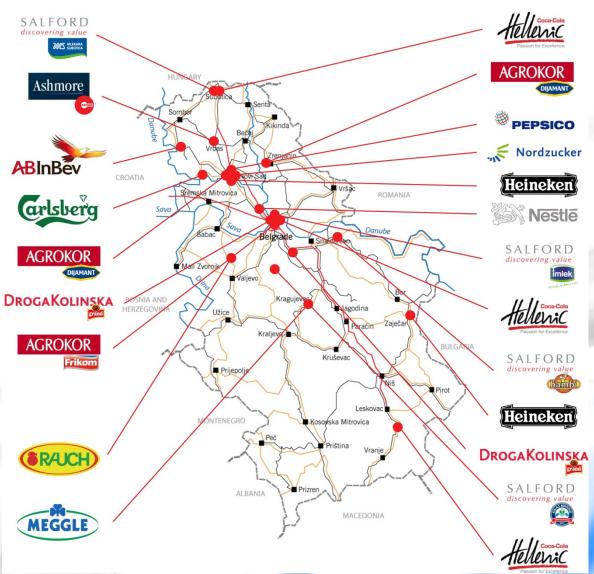

Largest Investors in Food Industry

- Second largest FDI sector in Serbia (after Financial),
- More than 2.6 billion of euros of FDI,
- Excellent agricultural land also
   opportunity for investments in primary
   production,
- Over one third of world's raspberries are grown in Serbia,
- Excellent position to cover SEE market,
- Excellent conditions to serve Russian market.