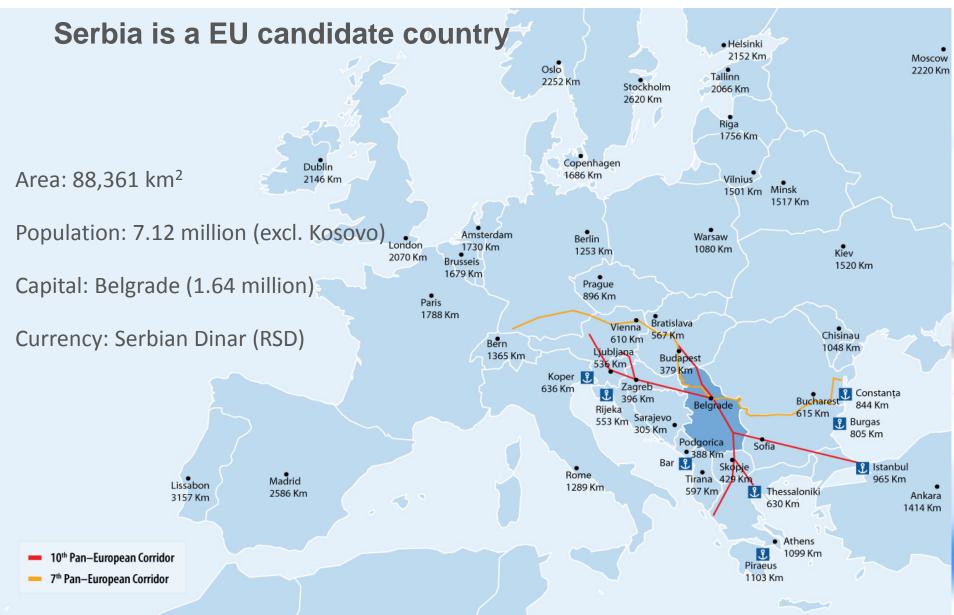

#### SERBIA ECONOMY AND POLITICS

Serbia Investment and Export Promotion Agency

SIEPA

The Stabilization and Association Agreement (SAA) with EU signed in April 2008;

SAA ratified by EU parliament in January 2011;

- EU candidate status in March 2012;
- Trade interim agreement with EU since 2009;
- Visa liberalization for Serbian citizens since
- December 2009;
- In process of WTO accession;
- Law on Foreign Investments adopted in 2002 –
- equalizing all rights of domestic and foreign investors