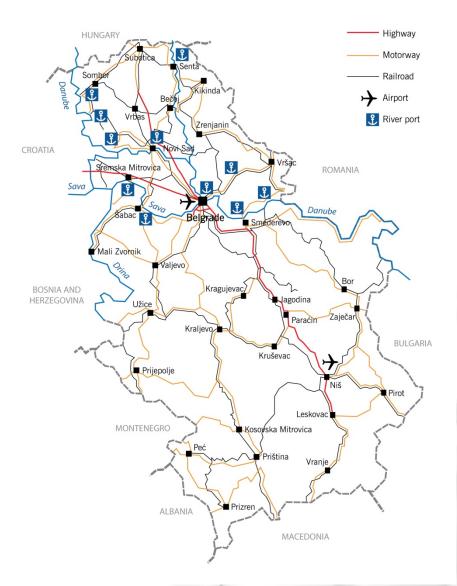

|  |  |  |
| Overtime:                   | 8h/week 4h/day |        |  |  |  |
| No. of shifts:              | max 3          |        |  |  |  |
|                             |                |        |  |  |  |
| Utilities:                  |                |        |  |  |  |
| Electricity cost:           | 0.05 €/kWh     |        |  |  |  |
| Gas cost:                   | 0.42 €/m3      |        |  |  |  |
| Water cost:                 | 0.2 €/m3       |        |  |  |  |
|                             |                |        |  |  |  |
| Building:                   |                |        |  |  |  |
| Average rent cost:          | 5 €/sqm        |        |  |  |  |
| Average building cost:      | 400 €/sqm      |        |  |  |  |



#### **DEVELOPMENT OF ROAD INFRASTRUCTURE**







#### SERBIA FREE TRADE AGREEMENTS



#### **MOST ATTRACTIVE TAX SYSTEM IN EUROPE**





#### **MOST ATTRACTIVE TAX SYSTEM IN EUROPE**

| Tax:                                                                                                                                                         | Rate:                                                                                         | Recurrence:                | Possible incentive:                                                                                                           |
|--------------------------------------------------------------------------------------------------------------------------------------------------------------|-------------------------------------------------------------------------------------