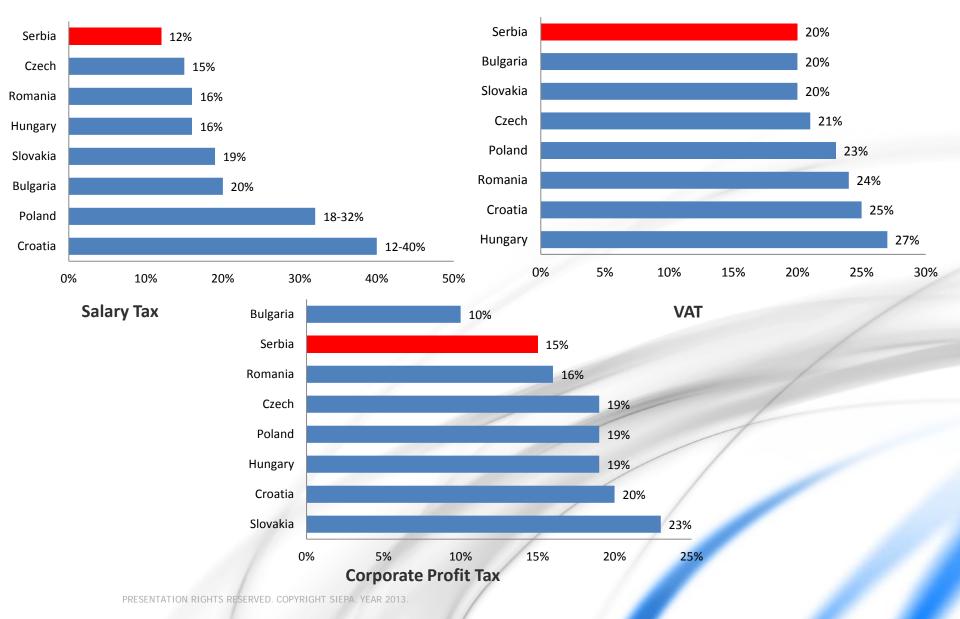

#### **MOST ATTRACTIVE TAX SYSTEM IN EUROPE**

#### **MOST ATTRACTIVE TAX SYSTEM IN EUROPE**

| Tax:                                                                                                                                                         | Rate:                                                                                         | Recurrence:                | Possible incentive:                                                                                                           |
|--------------------------------------------------------------------------------------------------------------------------------------------------------------|-----------------------------------------------------------------------------------------------|----------------------------|-------------------------------------------------------------------------------------------------------------------------------|
| Corporate Profit Tax                                                                                                                                         | 15%                                                                                           | yearly                     | 10 year holiday (investments over 8.8 million euro and 200 new<br>jobs)<br>or<br>20% or 40% of investment value as tax credit |
| Withholding Tax (for<br>dividend, shares in profits,<br>royalties, interest income,<br>capital gains, lease<br>payments for real estate and<br>other assets) | 20%                                                                                           | yearly                     | lower rate of 10% or 5% according to double taxation agreement                                                                |
| VAT                                                                                                                                                          | 20% - standard                                                                                | monthly                    | import VAT return                                                                                                             |
|                                                                                                                                                              | 8% - lower rate                                                                               |                            | import VAT exempt in free trade zones                                                                                         |
| Property Tax                                                                                                                                                 | up to 0.4%                                                                                    | yearly                     | varies by municipality                                                                                                        |
| Absolute Rights Transfer Tax                                                                                                                                 | 2.5% - other property<br>except stocks and<br>bonds                                           | at purchase<br>of property |                                                                                                                               |
| Salary Tax                                                                                                                                                   | 12%                                                                                           | monthly                    | <ul><li>3 - year holiday for hiring apprentices</li><li>2 - year holiday for hiring unemployed workers</li></ul>              |
| Annual Income Tax                                                                                                                                            | 10% - for annual<br>salaries between 3<br>and 6 x average<br>15% - over 6 x<br>average salary | yearly                     |                                                                                                                               |
| Pension and disability                                                                                                                                       | 11%                                                                                           | monthly                    | 3 - year holiday for hiring apprentices                                                                                       |
| insurance                                                                                                                                                    |                                                                                               |                            | 2 - year holiday for hiring unemployed workers                                                                                |
| Health insurance                                                                                                                                             | 6.15%                                                                                         | monthly                    | <ul><li>3 - year holiday for hiring apprentices</li><li>2 - year holiday for hiring unemployed workers</li></ul>              |
| Unemployment insurance                                                                                                                                       | 0.75%                                                                                         | monthly                    | <ul><li>3 - year holiday for hiring apprentices</li><li>2 - year holiday for hiring unemployed workers</li></ul>              |