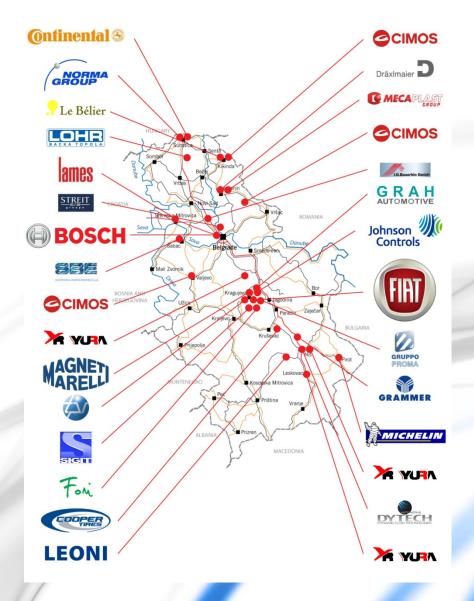

## **TOP INVESTMENT SECTORS - AUTOMOTIVE**

#### Largest Investors in Automotive Industry

- More then 1.4 billion euros of FDI,
- In two years automotive products will become Serbia's top export item,
- More than 70 years of tradition,
- Experienced, educated and inexpensive labor,
- Available labor,
- Well developed infrastructure.